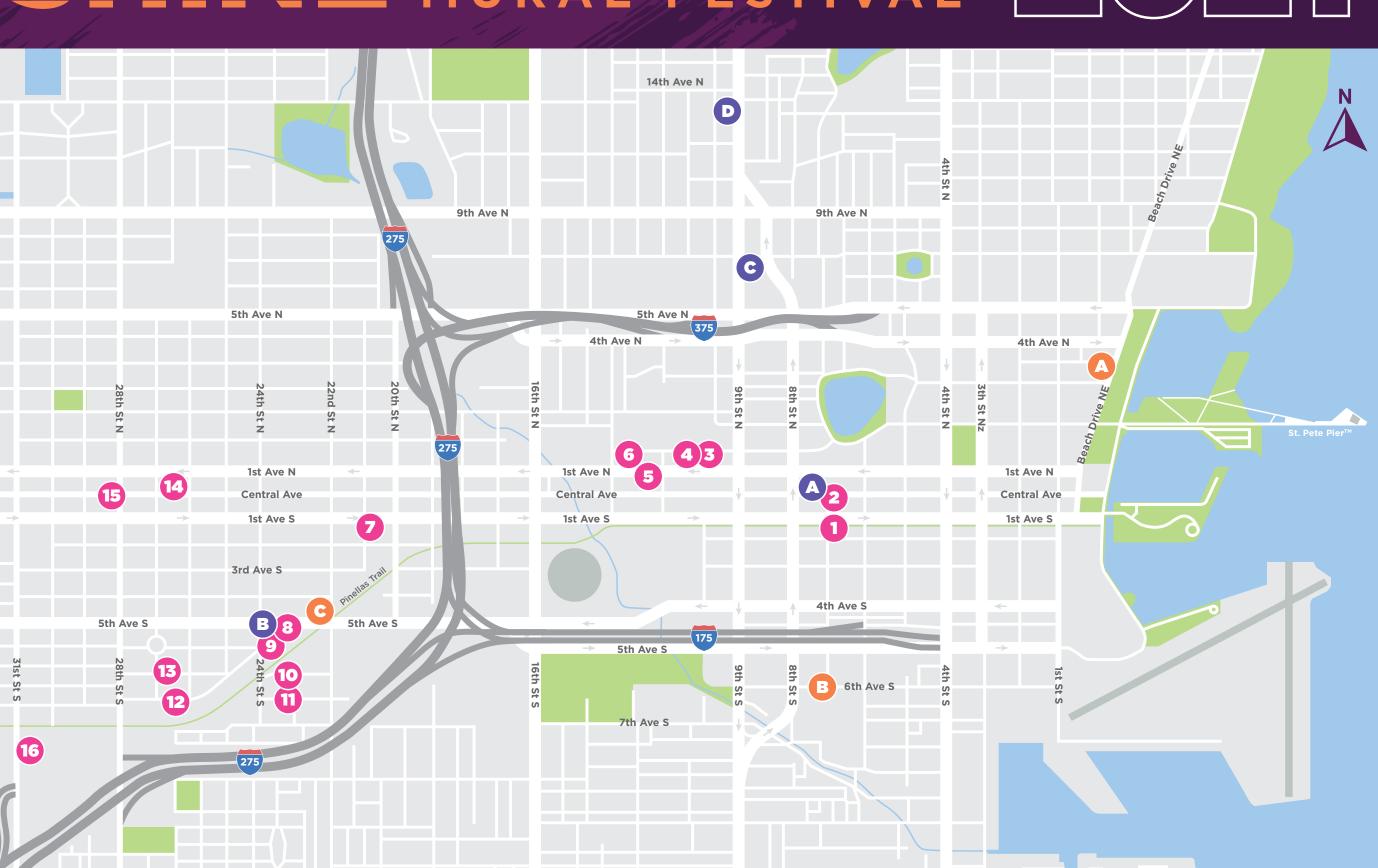

## **ARTISTS & WALLS**

- Emily Ding
  Rob Graham Enterprises
  100 7th St S
- 2 Jared Wright Colony Grill 670 Central Ave
- GREG MIKE
  Goldman Wetzel
  915 1st Ave N
- Bakpak Durden
  The Bends
  919 1st Ave N
- Mwanel Pierre-Louis
  Green Bench Brewing Co.
  1100 1st Ave N
- Jason Harvin
  Rick Noll Properties
  1211 1st Ave N
- Michael Fatutoa Grayspeed 2060 1st Ave S
- 8 Gleo New Dawn Coffee Co 2336 5th Ave S
- 9 Woes Martin Bayboro Brewing 2343 Emerson Ave S
- Nicole Salgar Cimco Tile 615 23rd St S
- Jenipher Chandley
  Cimco Tile
  625 23rd St S
- Ricky Watts
  The Factory St Pete
  2622 Fairfield Ave S
- Aurailieus Artist Zen Glass Studio 600 27th St S
- Case Maclaim
  The Twisted Indian
  2641 Central Ave
- Miss Crit
  Absolutely Beautiful Flowers
  3000 Central Ave
- Reid Jenkins
  St. Pete Distillery
  800 31st St S

## **BRIGHT SPOTS**

- The Love Line Project
  Ya La'ford
  Smith & Associates Real Estate
  330 Beach Dr NE
- From Our Hearts Community Mural Leo Gomez Bayfront Health St. Pete 744 6th Ave S
- Shine Side Up Community Mural Sunnyside Up Productions & The Shirley Proctor Puller Foundation A-1 Recovery 2221 5th Ave S
- PSTA Bus: Together We Grow iBOMS & St. Pete Youth Farm Not shown on map
- Free Flow Slingshot Chad Mize Not shown on map

## **EVENTS**

- SHINE Artist Showcase
  Friday, Oct 15
  5PM-8PM
  Morean Arts Center
  719 Central Ave
- Spraycation Day Saturday, Oct 16 2PM-11PM Bayboro Brewing 2390 5th Ave S
- SHINE 7 Art Exhibit
  Friday, Oct 22
  6PM-10PM
  MIZE Gallery
  689 Dr MLK Jr St N
- d-railed: a scaled graffiti train show Friday, Oct 22 6PM-10PM d-Gallerie 1234 Dr MLK Jr St N